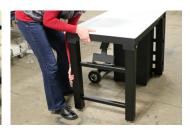

# **SET-UP:**

The Aluma Elite Portable Workstation, with industry leading mobility features, is Athletic Edge's latest solution for sideline treatment and care. Made from aluminum, and complimented with a rugged, textured powder coat finish, this workstation offers an affordable and convenient solution for treating your athletes. The Aluma Elite Portable Workstation also features a stow-away handle, lockable storage cabinet that is accessible from both sides, marine grade plastic top and graphics package including two logo panels on top.