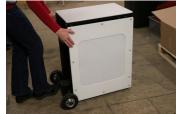

The Aluma Elite Portable Workstation, with industry leading mobility features, is Athletic Edge's latest solution for sideline treatment and care. Made from aluminum, and complimented with a rugged, textured powder coat finish, this workstation offers an affordable and convenient solution for treating your athletes. The Aluma Elite Portable Workstation also features a stow-away handle, lockable storage cabinet that is accessible from both sides, marine grade plastic top and graphics package including two logo panels on top.

# **SET-UP:**