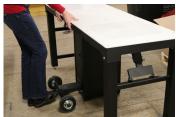

STANDARD FRAME COLORS:**

Black Green
Light Gray Forest Green
Charcoal Purple
Royal Blue Yellow
Navy Blue Orange
Red Brown

#### STANDARD ACCENT COLORS:

| SIAITDARD ACCEITE COLORS. |            |  |              |  |
|---------------------------|------------|--|--------------|--|
|                           | Black      |  | Green        |  |
|                           | Light Gray |  | Forest Green |  |
|                           | Charcoal   |  | Purple       |  |
|                           | Royal Blue |  | Yellow       |  |
|                           | Navy Blue  |  | Orange       |  |
|                           | Red        |  | Brown        |  |
|                           | Burgundy   |  | 7 White      |  |



### ALUMA ELITE PORTABLE WORKSTATION



# **SET-UP:**















# **TAKE-DOWN:**