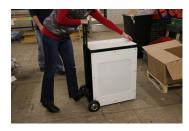

The Aluma Elite Portable Workstation, with industry leading mobility features, is Athletic Edge's latest solution for sideline treatment and care. Made from aluminum, and complimented with a rugged, textured powder coat finish, this workstation offers an affordable and convenient solution for treating your athletes. The Aluma Elite Portable Workstation also features a stow-away handle, lockable storage cabinet that is accessible from both sides, marine grade plastic top and graphics package including two logo panels on top.

# **TAKE-DOWN:**