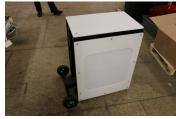

#### **STANDARD FEATURES:**

- 750 lbs. Load rating
- 24"W x 73"L x 32"H
- Durable aluminum frame
- Textured powder coat finish with optional accent color
- 6" Pneumatic wheels
- Stow-away handle
- Lockable storage cabinet with access from both sides
- Marine grade plastic top
- Graphics package includes (2) logo panels on top

The Aluma Elite Portable Workstation, with industry leading mobility features, is Athletic Edge's latest solution for sideline treatment and care. Made from aluminum, and complimented with a rugged, textured powder coat finish, this workstation offers an affordable and convenient solution for treating your athletes. The Aluma Elite Portable Workstation also features a stow-away handle, lockable storage cabinet that is accessible from both sides, marine grade plastic top and graphics package including two logo panels on top.