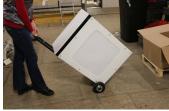

# ALUMA ELITE PORTABLE WORKSTATION

The Aluma Elite Portable Workstation, with industry leading mobility features, is Athletic Edge's latest solution for sideline treatment and care. Made from aluminum, and complimented with a rugged, textured powder coat finish, this workstation offers an affordable and convenient solution for treating your athletes. The Aluma Elite Portable Workstation also features a stow-away handle, lockable storage cabinet that is accessible from both sides, marine grade plastic top and graphics package including two logo panels on top.