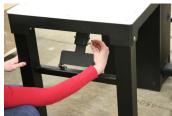

# **SET-UP:**

The Aluma Elite Portable Workstation, with industry leading mobility features, is Athletic Edge's latest solution for sideline treatment and care. Made from aluminum, and complimented with a rugged, textured powder coat finish, this workstation offers an affordable and convenient solution for treating your athletes. The Aluma Elite Portable Workstation also features a stow-away handle, lockable storage cabinet that is accessible from both sides, marine grade plastic top and graphics package including two logo panels on top.