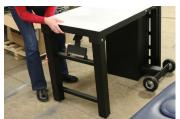

### **STANDARD FRAME COLORS:**

Black Green
Light Gray Forest Green
Charcoal Purple
Royal Blue Yellow
Navy Blue Orange
Red Brown

#### STANDARD ACCENT COLORS:

| SIAITDARD ACCEITE COLORS. |            |  |              |  |
|---------------------------|------------|--|--------------|--|
|                           | Black      |  | Green        |  |
|                           | Light Gray |  | Forest Green |  |
|                           | Charcoal   |  | Purple       |  |
|                           | Royal Blue |  | Yellow       |  |
|                           | Navy Blue  |  | Orange       |  |
|                           | Red        |  | Brown        |  |
|                           | Burgundy   |  | 7 White      |  |



### ALUMA ELITE PORTABLE WORKSTATION



# **SET-UP:**















# **TAKE-DOWN:**