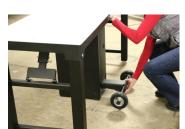

S:**

Black Green
Light Gray Forest Green
Charcoal Purple
Royal Blue Yellow
Navy Blue Orange
Red Brown

#### STANDARD ACCENT COLORS:

| SIAITDARD ACCEITE COLORS. |            |  |              |  |
|---------------------------|------------|--|--------------|--|
|                           | Black      |  | Green        |  |
|                           | Light Gray |  | Forest Green |  |
|                           | Charcoal   |  | Purple       |  |
|                           | Royal Blue |  | Yellow       |  |
|                           | Navy Blue  |  | Orange       |  |
|                           | Red        |  | Brown        |  |
|                           | Burgundy   |  | 7 White      |  |



### ALUMA ELITE PORTABLE WORKSTATION



# **SET-UP:**















# **TAKE-DOWN:**