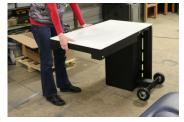

#### **STANDARD FRAME COLORS:**

Black Green
Light Gray Forest Green
Charcoal Purple
Royal Blue Yellow
Navy Blue Orange
Red Brown

#### STANDARD ACCENT COLORS:

| SIAITDARD ACCEITE COLORS. |            |  |              |  |
|---------------------------|------------|--|--------------|--|
|                           | Black      |  | Green        |  |
|                           | Light Gray |  | Forest Green |  |
|                           | Charcoal   |  | Purple       |  |
|                           | Royal Blue |  | Yellow       |  |
|                           | Navy Blue  |  | Orange       |  |
|                           | Red        |  | Brown        |  |
|                           | Burgundy   |  | 7 White      |  |



### ALUMA ELITE PORTABLE WORKSTATION



# **SET-UP:**















# **TAKE-DOWN:**