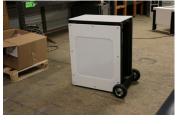

#### **STANDARD FEATURES:**

- 750 lbs. Load rating
- 24"W x 73"L x 32"H
- Durable aluminum frame
- Textured powder coat finish with optional accent color
- 6" Pneumatic wheels
- Stow-away handle
- Lockable storage cabinet with access from both sides
- Marine grade plastic top
- Graphics package includes (2) logo panels on top

The Aluma Elite Portable Workstation, with industry leading mobility features, is Athletic Edge's latest solution for sideline treatment and care. Made from aluminum, and complimented with a rugged, textured powder coat finish, this workstation offers an affordable and convenient solution for treating your athletes. The Aluma Elite Portable Workstation also features a stow-away handle, lockable storage cabinet that is accessible from both sides, marine grade plastic top and graphics package including two logo panels on top.