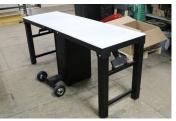

#### **STANDARD FEATURES:**

- 750 lbs. Load rating
- 24"W x 73"L x 32"H
- Durable aluminum frame
- Textured powder coat finish with optional accent color
- 6" Pneumatic wheels
- Stow-away handle
- Lockable storage cabinet with access from both sides
- Marine grade plastic top
- Graphics package includes (2) logo panels on top

The Aluma Elite Portable Workstation, with industry leading mobility features, is Athletic Edge's latest solution for sideline treatment and care. Made from aluminum, and complimented with a rugged, textured powder coat finish, this workstation offers an affordable and convenient solution for treating your athletes. The Aluma Elite Portable Workstation also features a stow-away handle, lockable storage cabinet that is accessible from both sides, marine grade plastic top and graphics package including two logo panels on top.

#### **STANDARD TABLES:**

□ PW4000

24"W x 73"L x 32"H (Open) 27"W x 24"L x 32"H (Folded) Qty\_\_\_\_\_

□ PW3000

24"W x 44"L x 32"H (Open) 27"W x 24"L x 32"H (Folded) Qty \_\_\_\_\_

Burgundy

7 White