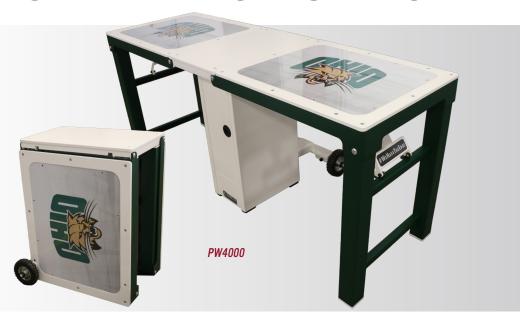

# ALUMA ELITE PORTABLE WORKSTATION

#### **STANDARD FEATURES:**

- 750 lbs. Load rating
- 24"W x 73"L x 32"H
- Durable aluminum frame
- Textured powder coat finish with optional accent color
- 6" Pneumatic wheels
- Stow-away handle
- Lockable storage cabinet with access from both sides
- Marine grade plastic top
- Graphics package includes (2) logo panels on top

The Aluma Elite Portable Workstation, with industry leading mobility features, is Athletic Edge's latest solution for sideline treatment and care. Made from aluminum, and complimented with a rugged, textured powder coat finish, this workstation offers an affordable and convenient solution for treating your athletes. The Aluma Elite Portable Workstation also features a stow-away handle, lockable storage cabinet that is accessible from both sides, marine grade plastic top and graphics package including two logo panels on top.

#### **STANDARD TABLES:**

□ PW4000

24"W x 73"L x 32"H (Open) 27"W x 24"L x 32"H (Folded) Qty\_\_\_\_\_

□ PW3000

24"W x 44"L x 32"H (Open) 27"W x 24"L x 32"H (Folded) Qty \_\_\_\_\_

Burgundy

7 White