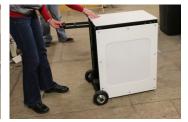

The Aluma Elite Portable Workstation, with industry leading mobility features, is Athletic Edge's latest solution for sideline treatment and care. Made from aluminum, and complimented with a rugged, textured powder coat finish, this workstation offers an affordable and convenient solution for treating your athletes. The Aluma Elite Portable Workstation also features a stow-away handle, lockable storage cabinet that is accessible from both sides, marine grade plastic top and graphics package including two logo panels on top.

# **SET-UP:**