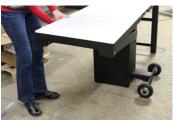

# **SET-UP:**

The Aluma Elite Portable Workstation, with industry leading mobility features, is Athletic Edge's latest solution for sideline treatment and care. Made from aluminum, and complimented with a rugged, textured powder coat finish, this workstation offers an affordable and convenient solution for treating your athletes. The Aluma Elite Portable Workstation also features a stow-away handle, lockable storage cabinet that is accessible from both sides, marine grade plastic top and graphics package including two logo panels on top.