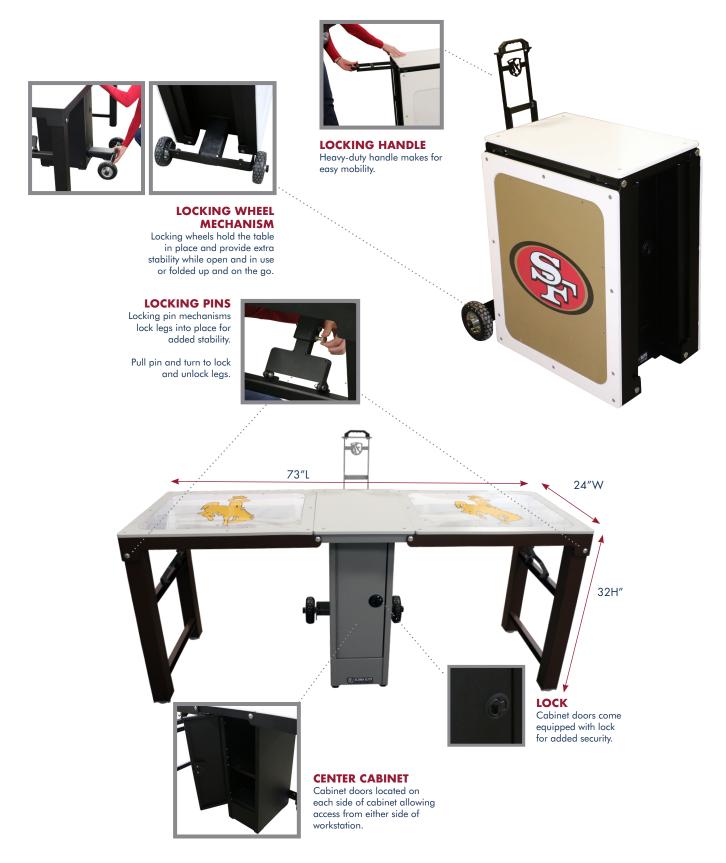

#### **STANDARD FEATURES:**

- 750 lbs. Load rating
- 24"W x 73"L x 32"H
- Durable aluminum frame
- Textured powder coat finish with optional accent color
- 6" Pneumatic wheels
- Stow-away handle
- Lockable storage cabinet with access from both sides
- Marine grade plastic top
- Graphics package includes (2) logo panels on top

The Aluma Elite Portable Workstation, with industry leading mobility features, is Athletic Edge's latest solution for sideline treatment and care. Made from aluminum, and complimented with a rugged, textured powder coat finish, this workstation offers an affordable and convenient solution for treating your athletes. The Aluma Elite Portable Workstation also features a stow-away handle, lockable storage cabinet that is accessible from both sides, marine grade plastic top and graphics package including two logo panels on top.

### ALUMA ELITE PORTABLE WORKSTATION