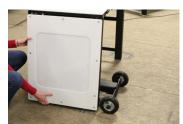

# **TAKE-DOWN:**

The Aluma Elite Portable Workstation, with industry leading mobility features, is Athletic Edge's latest solution for sideline treatment and care. Made from aluminum, and complimented with a rugged, textured powder coat finish, this workstation offers an affordable and convenient solution for treating your athletes. The Aluma Elite Portable Workstation also features a stow-away handle, lockable storage cabinet that is accessible from both sides, marine grade plastic top and graphics package including two logo panels on top.